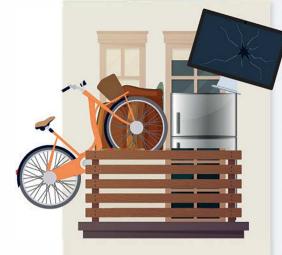

# **Depositing** and storage

Please do not use your balcony for storing objects; attics and cellars are suitable for this purpose. Make sure that furnishings do not protrude over the balcony parapet.