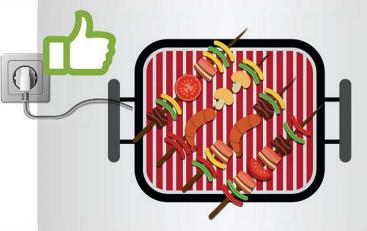

### **Barbecuing**

Barbecuing is only permitted with an electric grill. The use of charcoal or gas grills is not permitted.