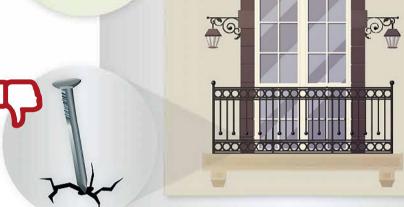

### Window boxes

Show

consideration

Please be considerate of

your neighbours: only talk in

hushed voices outside and

on the balconies – especially **after 10 p.m.** – and refrain

from playing music.

Window boxes may be placed on the inside of the balcony only. This prevents the boxes from falling down and water from draining onto balconies below.