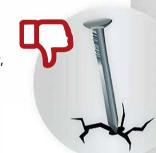

#### **Facades**

Please note: in the case of facades with thermal insulation, do not attach any objects to the balcony walls. Doing so will damage the insulation panels, which can lead to serious consequential damage. In general, the balcony walls define the exterior appearance of the house. Please avoid decorations as much as possible.